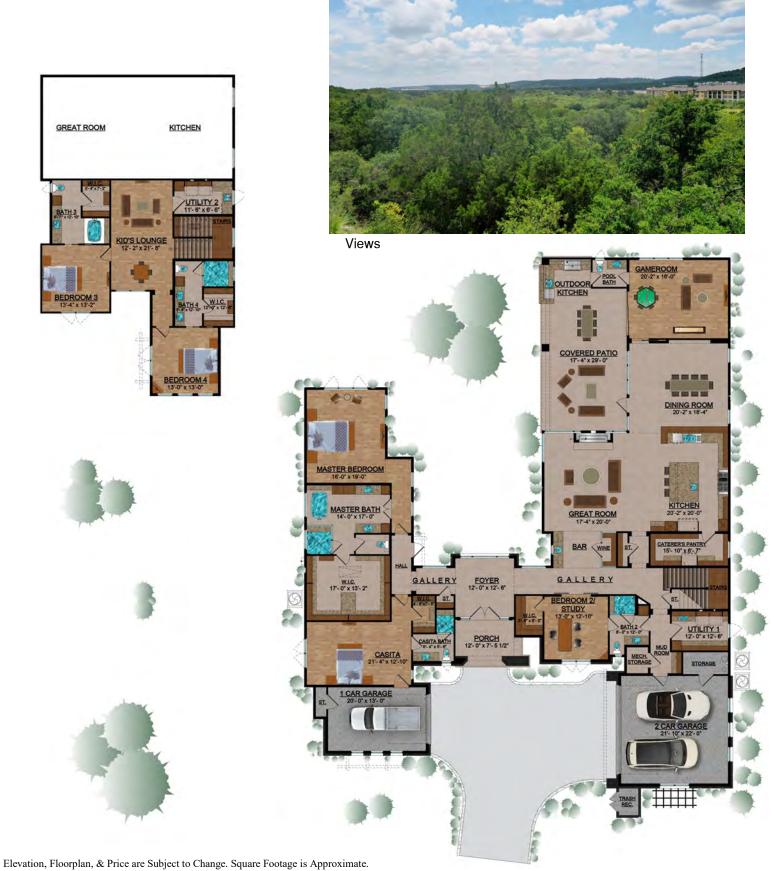

## NAPA VALLEY CONTEMPORARY

Approx. 5,411 SF | 5 Bedrooms | 5.5 Baths | 3-car Split Garage | On .40 Acres Master Suite with luxurious bath, 17x13' closet & outside access, Family Rm with wetbar, Office-Study/Bdrm 2 with walk-in closet & outside access, Game Rm with pool bath and access to Outdoor Kitchen, expansive 17x29' Outdoor Covered Patio with Summer Kitchen, Chef's dream kitchen with caterer's pantry, Upstairs features 2 bedrooms each with en-suite bath, kids lounge room/game room and separate utility room, Guest Suite with separate entry

## **24419 CLIFF LINE** On .40 Acres | 5,411 +/- Sq Ft