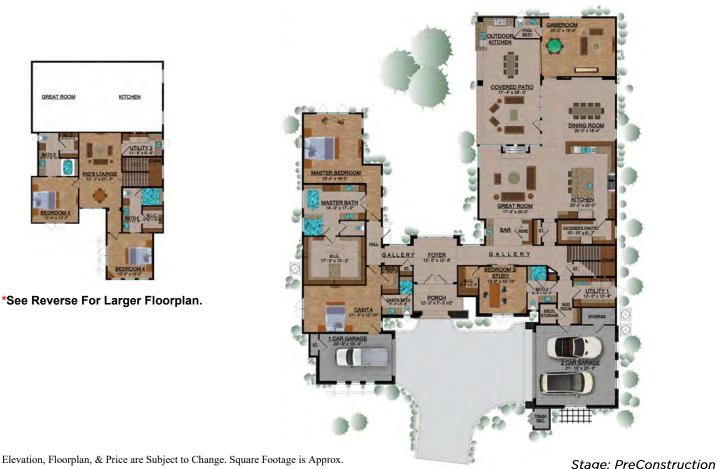

## NAPA VALLEY CONTEMPORARY

Approx. 5,411 SF | 5 Bedrooms | 5.5 Baths | 3-car Split Garage | On .40 Acres Master Suite with luxurious bath, 17x13' closet & outside access, Family Rm with wetbar, Office-Study/Bdrm 2 with walk-in closet & outside access, Game Rm with pool bath and access to Outdoor Kitchen, expansive 17x29' Outdoor Covered Patio with Summer Kitchen, Chef's dream kitchen with caterer's pantry, Upstairs features 2 bedrooms each with en-suite bath, kids lounge room/game room and separate utility room, Guest Suite with separate entry

## **24419 CLIFF LINE** On .40 Acres | 5,411 +/- Sq Ft