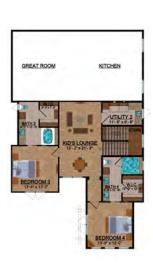

## NAPA VALLEY CONTEMPORARY

Approx. 5,411 SF | 5 Bedrooms | 5.5 Baths | 3-car Split Garage | On .40 Acres Master Suite with luxurious bath, 17x13' closet & outside access, Family Rm with wetbar, Office-Study/Bdrm 2 with walk-in closet & outside access, Game Rm with pool bath and access to Outdoor Kitchen, expansive 17x29' Outdoor Covered Patio with Summer Kitchen, Chef's dream kitchen with caterer's pantry, Upstairs features 2 bedrooms each with en-suite bath, kids lounge room/game room and separate utility room, Guest Suite with separate entry

\*See Reverse For Larger Floorplan.

5/12/2023