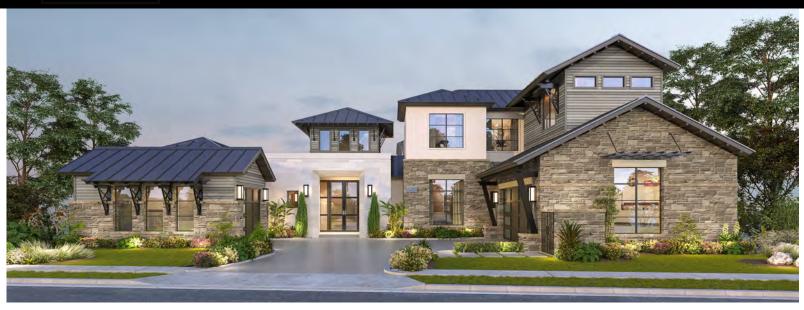

## 24419 CLIFF LINE The Bluff at The Dominion

## NAPA VALLEY CONTEMPORARY

Approx. 5,411 SF | 5 Bedrooms | 5.5 Baths | 3-car Split Garage | On .40 Acres Master Suite with luxurious bath, 17x13' closet & outside access, Family Rm with wetbar, Office-Study/Bdrm 2 with walk-in closet & outside access, Game Rm with pool bath and access to Outdoor Kitchen, expansive 17x29' Outdoor Covered Patio with Summer Kitchen, Chef's dream kitchen with caterer's pantry, Upstairs features 2 bedrooms each with en-suite bath, kids lounge room/game room and separate utility room, Guest Suite with separate entry