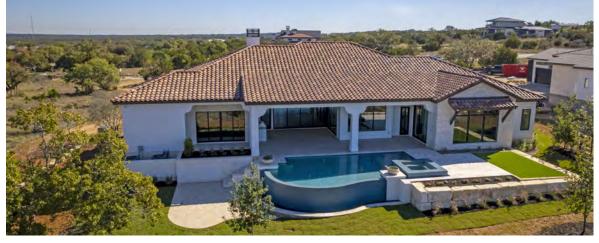

## 3728 CLUBS DRIVE Cordillera Ranch

## TRANSITIONAL SANTA BARBARA

Approx. 5,075 SF 4 Bedrooms | 4.5 Baths | 4-Car Garage + Golf Cart Storage One of the last opportunities to purchase a new home on the golf course! Enjoy fabulous views of the Par 5, 12<sup>th</sup> Fairway from this transitional Santa Barbara home. 5,075 SF of luxury living includes 4 bedrooms w/en suite baths + powder/pool bath. Work from home in the private library. Gourmet cooking is a breeze w/the incredible caterer's kitchen. Enjoy seamless indoor/outdoor entertaining from the open family/dining, large game room w/wet bar and expansive cov'd patio overlooking the sparkling pool & spa. Bonus flex room would make a great Mother-In-Law room. 4-Car Garage. Clubs of Cordillera Golf Membership available, for a limited time!