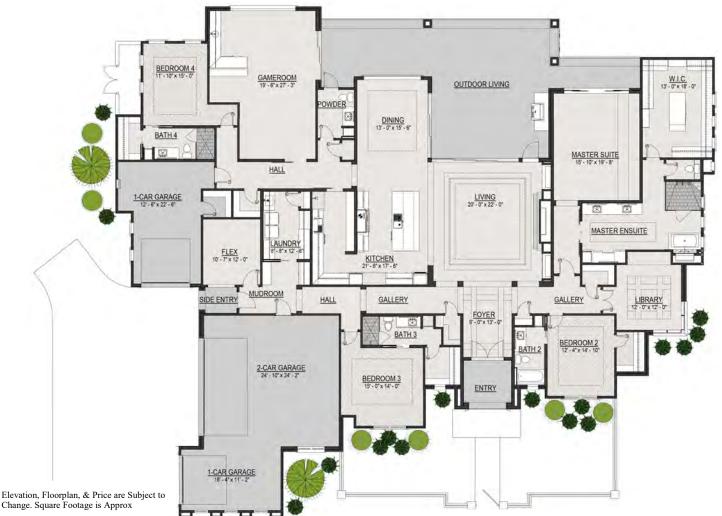

## TRANSITIONAL SANTA BARBARA

Approx. 5,075 SF 4 Bedrooms | 4.5 Baths | 4-Car Garage + Golf Cart Storage One of the last opportunities to purchase a new home on the golf course! Enjoy fabulous views of the Par 5, 12<sup>th</sup> Fairway from this transitional Santa Barbara home. 5,075 SF of luxury living includes 4 bedrooms w/en suite baths + powder/pool bath. Work from home in the private library. Gourmet cooking is a breeze w/the incredible caterer's kitchen. Enjoy seamless indoor/outdoor entertaining from the open family/dining, large game room w/wet bar and expansive cov'd patio overlooking the sparkling pool & spa. Bonus flex room would make a great Mother-In-Law room. 4-Car Garage. Clubs of Cordillera Golf Membership available, for a limited time!